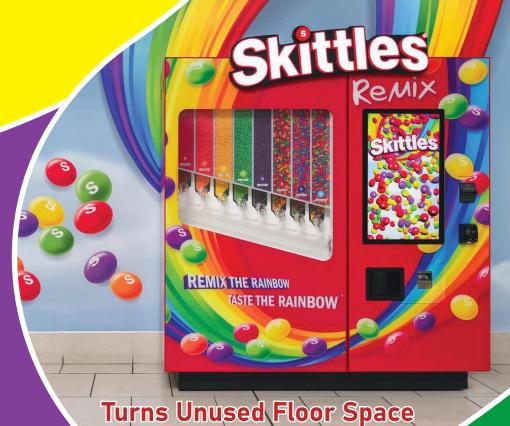

...the only place where you can make your own SKITTLES® mix!

Base Machine for only

\$12,000

- 8 Product selections
- Two portion sizes (5-oz and 8.3 oz)
- 32" touch screen interacts with consumers
- \$49/month software license fee covers cost of backend portal, technical support and cellular data modem
- CPI Talos bill acceptor with recycler
- Nayax cashless payment solutions
- Unit dimensions 70" long  $\times$  26" deep  $\times$  74" tall (82" when marquee sign installed)
- Approximate weight 850 lbs
- Standard power source (110V)
- Financing options available